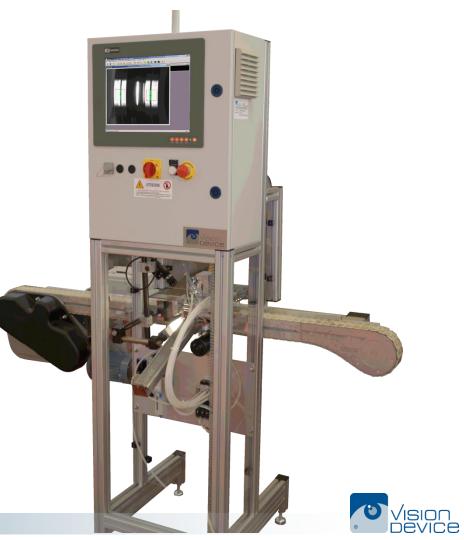

|                 |
|                         |                     |                                     |                 |
|                         |                     |                                     |                 |

15 Automotive Applications













#### 17 Automotive Application

# Special Beering inspection





# Special Beering inspection



Automatical adjusting for different diameter: both **mechanically**...



# Special Beering inspection



Automatical adjusting for different diameter: ... and **software** 



### First generation machines





#### First generation machines

Device







#### Second generation machines





#### Second generation machines



Pronto ad eseguire i tuoi comandi

# Inner ring inspection





# Inner ring inspection



# CO1 Seal inspection





# CO1 Seal inspection



# HBU-THU Seal inspection





# HBU-THU Seal inspection





### HBU-THU Seal inspection





















39











#### Brake component inspection





# Brake component inspection





# Brake component inspection



# Inspection of fuel injector components





#### F1 components very accurate inspection





#### Automotive turbine Inspection



# Automotive turbine Inspection



# Automotive Door Component Inspection (cord glue)





# Automotive Door Component Inspection (cord glue)







# Automotive Door Component Inspection (assembly)

















# Automotive Door Component Inspection (assembly)







## Automotive Door Component Inspection (assembly)





52

0 😰 🖸

### Automotive Ele