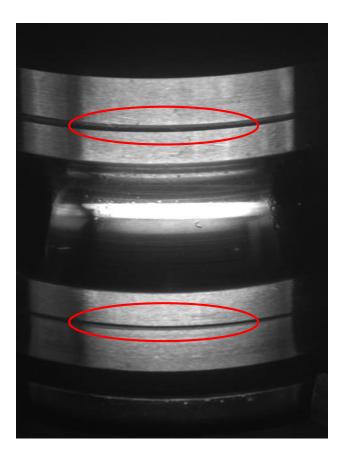

# Inner Ring inspection

# Inner Ring inspection External surfaces

# Inner Ring inspection Internal surface

# Inner Ring inspection Upper surface

# Inner Ring inspection Lower surface

😰 LinceoONE - [C:\LinceoOne\ExecDir64\Configurazioni\Default] - (admin:0)

File Immagini Elaborazione Configurazione AOI Strumenti Visualizza Viste ?

Deviçe

| "DEWARP" - Impostazioni |                     | ×                                   | empi Info       |
|-------------------------|---------------------|-------------------------------------|-----------------|
| Tipo di Dewarp          |                     |                                     |                 |
| CORONA CIRCOLARE        |                     | Viste Virtuali                      | Mostra Scarto   |
|                         |                     | Vista 1 (V) - "Acq" [               | R Lim Lim       |
|                         |                     | Vista 2 (V) [s∖Paolo<br>Vista 3 (V) | OK 0.0000 10000 |
| D                       |                     | Vista 3 (V)<br>Vista 4 (V)          | OK 0.0000 10000 |
| COM                     |                     |                                     | OK 0.0000 100   |
| (m ( )m)                |                     |                                     | UN              |
| A D AB                  | CDEFG               |                                     |                 |
|                         |                     |                                     |                 |
|                         |                     |                                     |                 |
|                         |                     |                                     |                 |
| Ingressi                |                     |                                     |                 |
| Orientamento            | ORIZZONTALE         | ~                                   |                 |
| Orientamento            |                     |                                     |                 |
|                         | ON C                |                                     |                 |
| Angolo iniziale         | 0.00                |                                     |                 |
| Angolo Finale           | 360.00              |                                     |                 |
| Coeff. Ingrandimento    | 1.0000 I.g.         |                                     |                 |
|                         |                     |                                     |                 |
|                         | 🔽 Raggio Automatico | 🗹 Bordo Automatico                  |                 |
| Raggio                  | 50.00 I.g.          |                                     |                 |
| Bordi di riferimento    | 0.00 I.g.           |                                     |                 |
|                         |                     |                                     |                 |
|                         | 1                   |                                     |                 |
| Test                    |                     | OK Annulla                          | ONO             |
|                         |                     |                                     |                 |
|                         |                     |                                     |                 |
|                         |                     |                                     |                 |
|                         |                     |                                     |                 |
|                         |                     |                                     |                 |
|                         |                     |                                     |                 |