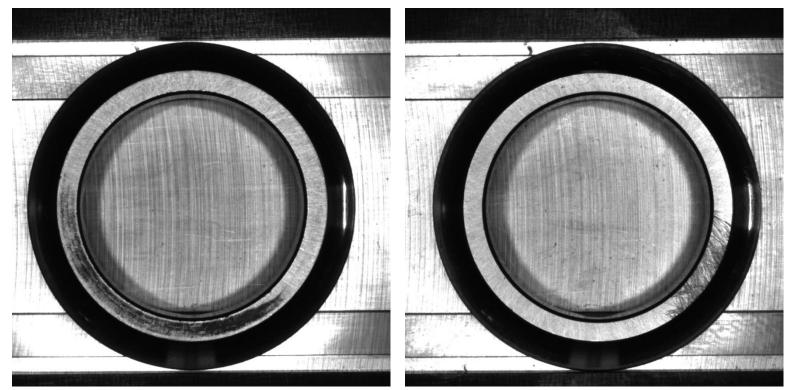

# Inner Ring inspection

# Inner Ring inspection External surfaces

# Inner Ring inspection Internal surface

# Inner Ring inspection Upper surface

# Inner Ring inspection Lower surface

😰 LinceoONE - [C:\LinceoOne\ExecDir64\Configurazioni\Default] - (admin:0)

File Immagini Elaborazione Configurazione AOI Strumenti Visualizza Viste ?

Deviçe

| "DEWARP" - Impostazioni |                     | ×                                   | empi Info       |
|-------------------------|---------------------|-------------------------------------|-----------------|
| Tipo di Dewarp          |                     |                                     |                 |
| CORONA CIRCOLARE        |                     | Viste Virtuali                      | Mostra Scarto   |
|                         |                     | Vista 1 (V) - "Acq" [               | R Lim Lim       |
|                         |                     | Vista 2 (V) [s∖Paolo<br>Vista 3 (V) | OK 0.0000 10000 |
| D                       |                     | Vista 3 (V)<br>Vista 4 (V)          | OK 0.0000 10000 |
| COM                     |                     |                                     | OK 0.0000 100   |
| (m ( )m)                |                     |                                     | UN              |
| A D AB                  | CDEFG               |                                     |                 |
|                         |                     |                                     |                 |
|                         |                     |                                     |                 |
|                         |                     |                                     |                 |
| Ingressi                |                     |                                     |                 |
| Orientamento            | ORIZZONTALE         | ~                                   |                 |
| Orientamento            |                     |                                     |                 |
|                         | ON C                |                                     |                 |
| Angolo iniziale         | 0.00                |                                     |                 |
| Angolo Finale           | 360.00              |                                     |                 |
| Coeff. Ingrandimento    | 1.0000 I.g.         |                                     |                 |
|                         |                     |                                     |                 |
|                         | 🔽 Raggio Automatico | 🗹 Bordo Automatico                  |                 |
| Raggio                  | 50.00 I.g.          |                                     |                 |
| Bordi di riferimento    | 0.00 I.g.           |                                     |                 |
|                         |                     |                                     |                 |
|                         | 1                   |                                     |                 |
| Test                    |                     | OK Annulla                          | ONO             |
|                         |                     |                                     |                 |
|                         |                     |                                     |                 |
|                         |                     |                                     |                 |
|                         |                     |                                     |                 |
|                         |                     |                                     |                 |
|                         |                     |                                     |                 |