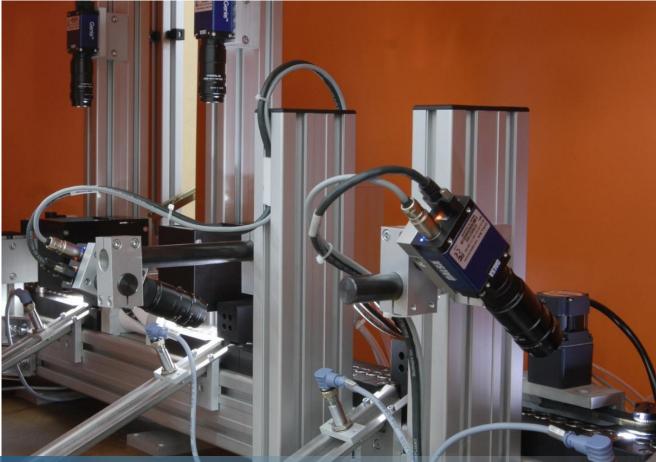

# Special Beering inspection

# Special Beering inspection

Automatical adjusting for different diameter: both **mechanically**...

# Special Beering inspection

Automatical adjusting for different diameter: ... and **software** 