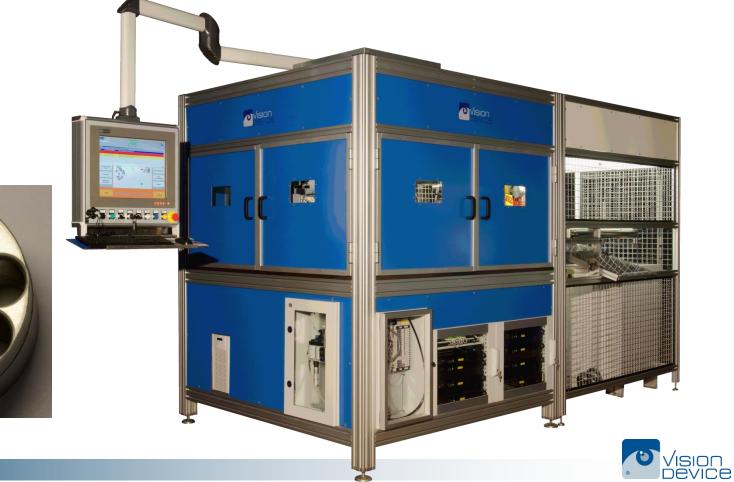

### First generation machines

#### First generation machines

Device

#### Second generation machines

#### Second generation machines

Pronto ad eseguire i tuoi comandi