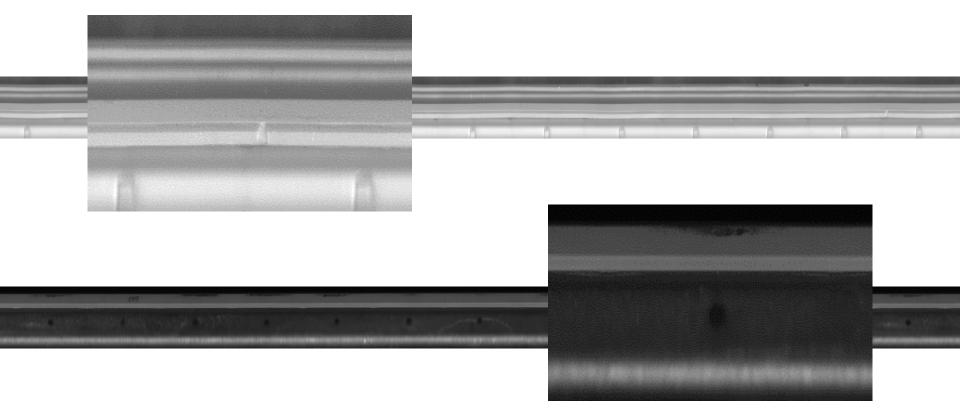

# CO1 Seal inspection

# HBU-THU Seal inspection

### HBU-THU Seal inspection

39