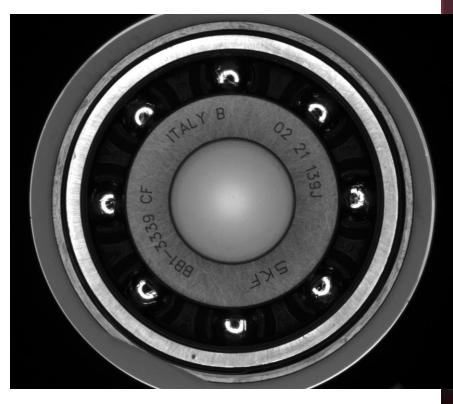

# Inner Ring inspection

# Inner Ring inspection External surfaces

# Inner Ring inspection Internal surface

# Inner Ring inspection Upper surface

# Inner Ring inspection Lower surface

😰 LinceoONE - [C:\LinceoOne\ExecDir64\Configurazioni\Default] - (admin:0)

File Immagini Elaborazione Configurazione AOI Strumenti Visualizza Viste ?

Deviçe

| "DEWARP" - Impostazioni |                     | ×                                   | empi Info       |
|-------------------------|---------------------|-------------------------------------|-----------------|
| Tipo di Dewarp          |                     |                                     |                 |
| CORONA CIRCOLARE        |                     | Viste Virtuali                      | Mostra Scarto   |
|                         |                     | Vista 1 (V) - "Acq" [               | R Lim Lim       |
|                         |                     | Vista 2 (V) [s∖Paolo<br>Vista 3 (V) | OK 0.0000 10000 |
| D                       |                     | Vista 3 (V)<br>Vista 4 (V)          | OK 0.0000 10000 |
| COM                     |                     |                                     | OK 0.0000 100   |
| (m ( )m)                |                     |                                     | UN              |
| A D AB                  | CDEFG               |                                     |                 |
|                         |                     |                                     |                 |
|                         |                     |                                     |                 |
|                         |                     |                                     |                 |
| Ingressi                |                     |                                     |                 |
| Orientamento            | ORIZZONTALE         | ~                                   |                 |
| Orientamento            |                     |                                     |                 |
|                         | ON C                |                                     |                 |
| Angolo iniziale         | 0.00                |                                     |                 |
| Angolo Finale           | 360.00              |                                     |                 |
| Coeff. Ingrandimento    | 1.0000 I.g.         |                                     |                 |
|                         |                     |                                     |                 |
|                         | 🔽 Raggio Automatico | 🗹 Bordo Automatico                  |                 |
| Raggio                  | 50.00 I.g.          |                                     |                 |
| Bordi di riferimento    | 0.00 I.g.           |                                     |                 |
|                         |                     |                                     |                 |
|                         | 1                   |                                     |                 |
| Test                    |                     | OK Annulla                          | ONO             |
|                         |                     |                                     |                 |
|                         |                     |                                     |                 |
|                         |                     |                                     |                 |
|                         |                     |                                     |                 |
|                         |                     |                                     |                 |
|                         |                     |                                     |                 |