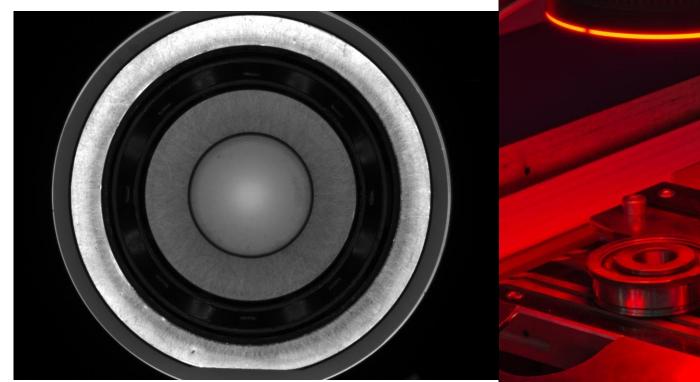

# Inner Ring inspection

# Inner Ring inspection External surfaces

# Inner Ring inspection Internal surface

# Inner Ring inspection Upper surface

# Inner Ring inspection Lower surface

😰 LinceoONE - [C:\LinceoOne\ExecDir64\Configurazioni\Default] - (admin:0)

File Immagini Elaborazione Configurazione AOI Strumenti Visualizza Viste ?

Deviçe

| "DEWARP" - Impostazioni |                     | ×                                   | empi Info       |
|-------------------------|---------------------|-------------------------------------|-----------------|
| Tipo di Dewarp          |                     |                                     |                 |
| CORONA CIRCOLARE        |                     | Viste Virtuali                      | Mostra Scarto   |
|                         |                     | Vista 1 (V) - "Acq" [               | R Lim Lim       |
|                         |                     | Vista 2 (V) [s∖Paolo<br>Vista 3 (V) | OK 0.0000 10000 |
| D                       |                     | Vista 3 (V)<br>Vista 4 (V)          | OK 0.0000 10000 |
| COM                     |                     |                                     | OK 0.0000 100   |
| (m ( )m)                |                     |                                     | UN              |
| A D AB                  | CDEFG               |                                     |                 |
|                         |                     |                                     |                 |
|                         |                     |                                     |                 |
|                         |                     |                                     |                 |
| Ingressi                |                     |                                     |                 |
| Orientamento            | ORIZZONTALE         | ~                                   |                 |
| Orientamento            |                     |                                     |                 |
|                         | ON C                |                                     |                 |
| Angolo iniziale         | 0.00                |                                     |                 |
| Angolo Finale           | 360.00              |                                     |                 |
| Coeff. Ingrandimento    | 1.0000 I.g.         |                                     |                 |
|                         |                     |                                     |                 |
|                         | 🔽 Raggio Automatico | 🗹 Bordo Automatico                  |                 |
| Raggio                  | 50.00 I.g.          |                                     |                 |
| Bordi di riferimento    | 0.00 I.g.           |                                     |                 |
|                         |                     |                                     |                 |
|                         | 1                   |                                     |                 |
| Test                    |                     | OK Annulla                          | ONO             |
|                         |                     |                                     |                 |
|                         |                     |                                     |                 |
|                         |                     |                                     |                 |
|                         |                     |                                     |                 |
|                         |                     |                                     |                 |
|                         |                     |                                     |                 |