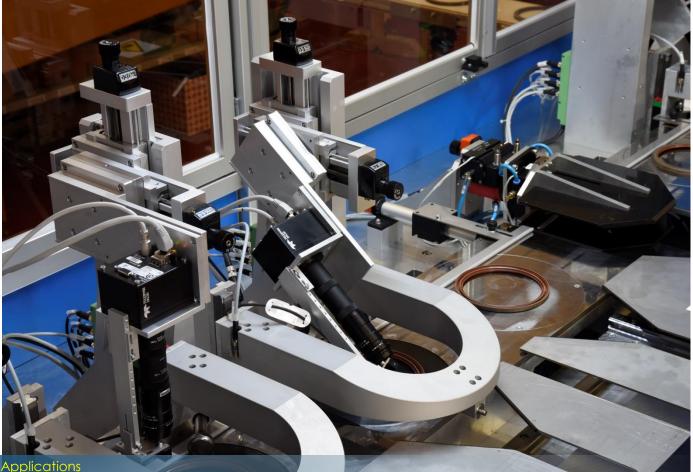

# Special Beering inspection

# Special Beering inspection

Automatical adjusting for different diameter: both **mechanically**...

# Special Beering inspection

Automatical adjusting for different diameter: ... and **software** 