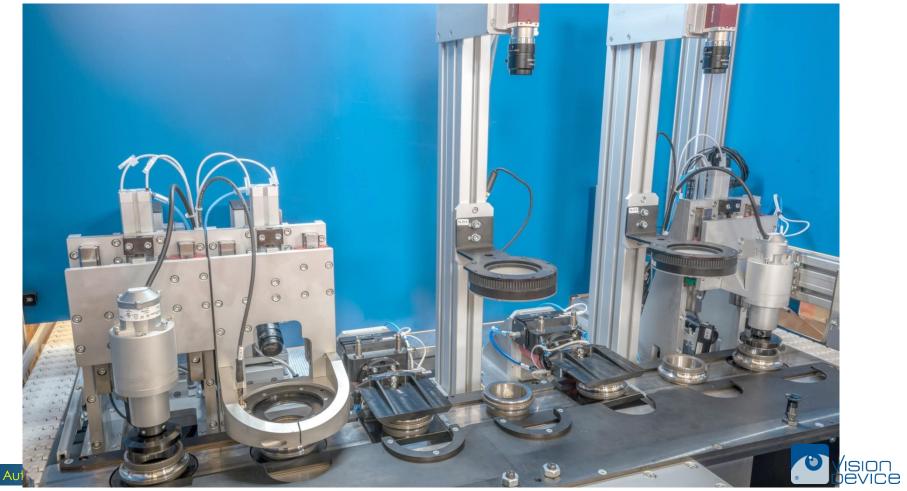

#### 17 Automotive Application

# Special Beering inspection

# Special Beering inspection

Automatical adjusting for different diameter: both **mechanically**...

# Special Beering inspection

Automatical adjusting for different diameter: ... and **software** 