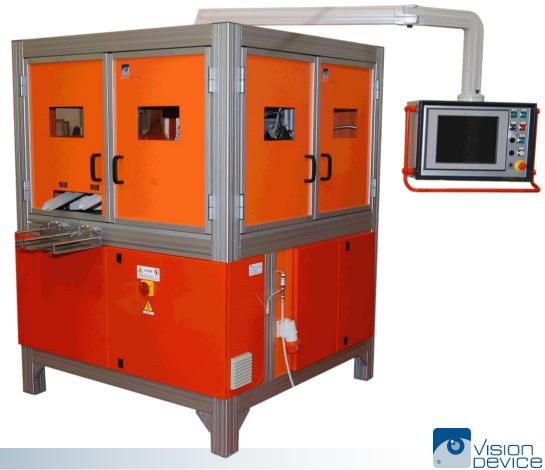

|                 |
|                         |                     |                                     |                 |
|                         |                     |                                     |                 |
|                         |                     |                                     |                 |
|                         |                     |                                     |                 |

15 Automotive Applications













#### 17 Automotive Application

# Special Beering inspection





# Special Beering inspection



Automatical adjusting for different diameter: both **mechanically**...



# Special Beering inspection



Automatical adjusting for different diameter: ... and **software** 



### First generation machines





#### First generation machines

Device







#### Second generation machines





#### Second generation machines



Pronto ad eseguire i tuoi comandi

# Inner ring inspection





# Inner ring inspection



# CO1 Seal inspection





# CO1 Seal inspection



# HBU-THU Seal inspection





# HBU-THU Seal inspection





### HBU-THU Seal inspection





















39











#### Brake component inspection





# Brake component inspection





# Brake component inspection



# Inspection of fuel injector components





#### F1 components very accurate inspection





#### Automotive turbine Inspection



# Automotive turbine Inspection



# Automotive Door Component Inspection (cord glue)





# Automotive Door Component Inspection (cord glue)







# Automotive Door Component