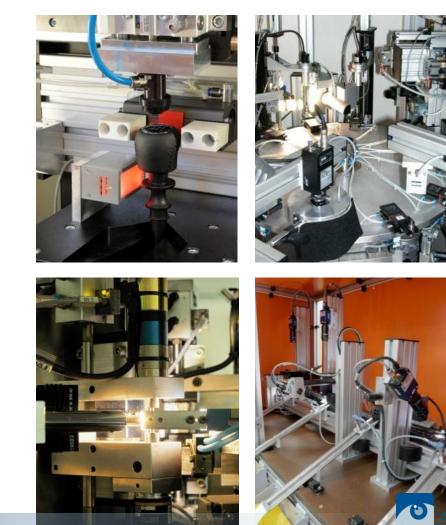

# Inner Ring inspection

# Inner Ring inspection External surfaces

# Inner Ring inspection Internal surface

# Inner Ring inspection Upper surface

# Inner Ring inspection Lower surface

😰 LinceoONE - [C:\LinceoOne\ExecDir64\Configurazioni\Default] - (admin:0)

File Immagini Elaborazione Configurazione AOI Strumenti Visualizza Viste ?

Deviçe

| "DEWARP" - Impostazioni |                     | ×                                   | empi Info       |
|-------------------------|---------------------|-------------------------------------|-----------------|
| Tipo di Dewarp          |                     |                                     |                 |
| CORONA CIRCOLARE        |                     | Viste Virtuali                      | Mostra Scarto   |
|                         |                     | Vista 1 (V) - "Acq" [               | R Lim Lim       |
|                         |                     | Vista 2 (V) [s∖Paolo<br>Vista 3 (V) | OK 0.0000 10000 |
| D                       |                     | Vista 3 (V)<br>Vista 4 (V)          | OK 0.0000 10000 |
| COM                     |                     |                                     | OK 0.0000 100   |
| (m ( )m)                |                     |                                     | UN              |
| A D AB                  | CDEFG               |                                     |                 |
|                         |                     |                                     |                 |
|                         |                     |                                     |                 |
|                         |                     |                                     |                 |
| Ingressi                |                     |                                     |                 |
| Orientamento            | ORIZZONTALE         | ~                                   |                 |
| Orientamento            |                     |                                     |                 |
|                         | ON C                |                                     |                 |
| Angolo iniziale         | 0.00                |                                     |                 |
| Angolo Finale           | 360.00              |                                     |                 |
| Coeff. Ingrandimento    | 1.0000 I.g.         |                                     |                 |
|                         |                     |                                     |                 |
|                         | 🔽 Raggio Automatico | 🗹 Bordo Automatico                  |                 |
| Raggio                  | 50.00 I.g.          |                                     |                 |
| Bordi di riferimento    | 0.00 I.g.           |                                     |                 |
|                         |                     |                                     |                 |
|                         | 1                   |                                     |                 |
| Test                    |                     | OK Annulla                          | ONO             |
|                         |                     |                                     |                 |
|                         |                     |                                     |                 |
|                         |                     |                                     |                 |
|                         |                     |                                     |                 |
|                         |                     |                                     |                 |
|                         |                     |                                     |                 |