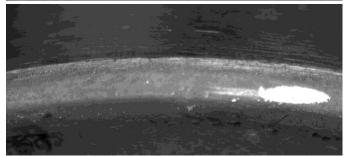

# Inner Ring inspection

# Inner Ring inspection External surfaces

# Inner Ring inspection Internal surface

# Inner Ring inspection Upper surface

# Inner Ring inspection Lower surface

😰 LinceoONE - [C:\LinceoOne\ExecDir64\Configurazioni\Default] - (admin:0)

File Immagini Elaborazione Configurazione AOI Strumenti Visualizza Viste ?

Deviçe

| "DEWARP" - Impostazioni |                     | ×                                   | empi Info       |
|-------------------------|---------------------|-------------------------------------|-----------------|
| Tipo di Dewarp          |                     |                                     |                 |
| CORONA CIRCOLARE        |                     | Viste Virtuali                      | Mostra Scarto   |
|                         |                     | Vista 1 (V) - "Acq" [               | R Lim Lim       |
|                         |                     | Vista 2 (V) [s∖Paolo<br>Vista 3 (V) | OK 0.0000 10000 |
| D                       |                     | Vista 3 (V)<br>Vista 4 (V)          | OK 0.0000 10000 |
| COM                     |                     |                                     | OK 0.0000 100   |
| (m ( )m)                |                     |                                     | UN              |
| A D AB                  | CDEFG               |                                     |                 |
|                         |                     |                                     |                 |
|                         |                     |                                     |                 |
|                         |                     |                                     |                 |
| Ingressi                |                     |                                     |                 |
| Orientamento            | ORIZZONTALE         | ~                                   |                 |
| Orientamento            |                     |                                     |                 |
|                         | ON C                |                                     |                 |
| Angolo iniziale         | 0.00                |                                     |                 |
| Angolo Finale           | 360.00              |                                     |                 |
| Coeff. Ingrandimento    | 1.0000 I.g.         |                                     |                 |
|                         |                     |                                     |                 |
|                         | 🔽 Raggio Automatico | 🗹 Bordo Automatico                  |                 |
| Raggio                  | 50.00 I.g.          |                                     |                 |
| Bordi di riferimento    | 0.00 I.g.           |                                     |                 |
|                         |                     |                                     |                 |
|                         | 1                   |                                     |                 |
| Test                    |                     | OK Annulla                          | ONO             |
|                         |                     |                                     |                 |
|                         |                     |                                     |                 |
|                         |                     |                                     |                 |
|                         |                     |                                     |                 |
|                         |                     |                                     |                 |
|                         |                     |                                     |                 |