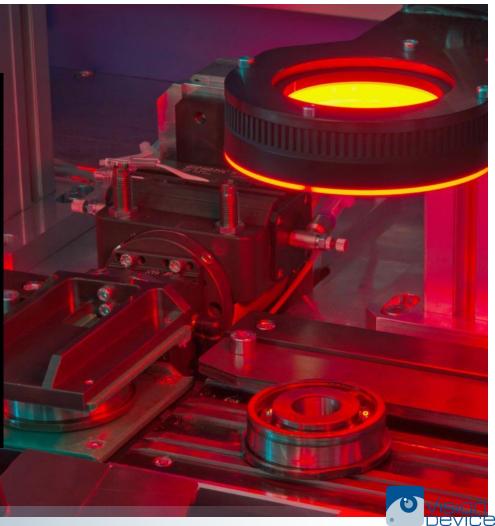

# Special Beering inspection

# Special Beering inspection

Automatical adjusting for different diameter: both **mechanically**...

# Special Beering inspection

Automatical adjusting for different diameter: ... and **software** 