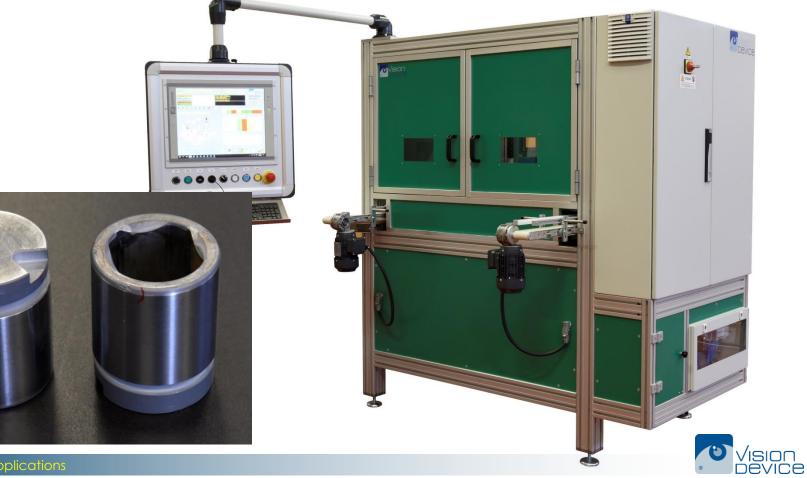

# Inner Ring inspection

# Inner Ring inspection External surfaces

# Inner Ring inspection Internal surface

# Inner Ring inspection Upper surface

# Inner Ring inspection Lower surface

😰 LinceoONE - [C:\LinceoOne\ExecDir64\Configurazioni\Default] - (admin:0)

File Immagini Elaborazione Configurazione AOI Strumenti Visualizza Viste ?

Deviçe

| "DEWARP" - Impostazioni |                     | ×                                   | empi Info       |
|-------------------------|---------------------|-------------------------------------|-----------------|
| Tipo di Dewarp          |                     |                                     |                 |
| CORONA CIRCOLARE        |                     | Viste Virtuali                      | Mostra Scarto   |
|                         |                     | Vista 1 (V) - "Acq" [               | R Lim Lim       |
|                         |                     | Vista 2 (V) [s∖Paolo<br>Vista 3 (V) | OK 0.0000 10000 |
| D                       |                     | Vista 3 (V)<br>Vista 4 (V)          | OK 0.0000 10000 |
| COM                     |                     |                                     | OK 0.0000 100   |
| (m ( )m)                |                     |                                     | UN              |
| A D AB                  | CDEFG               |                                     |                 |
|                         |                     |                                     |                 |
|                         |                     |                                     |                 |
|                         |                     |                                     |                 |
| Ingressi                |                     |                                     |                 |
| Orientamento            | ORIZZONTALE         | ~                                   |                 |
| Orientamento            |                     |                                     |                 |
|                         | ON C                |                                     |                 |
| Angolo iniziale         | 0.00                |                                     |                 |
| Angolo Finale           | 360.00              |                                     |                 |
| Coeff. Ingrandimento    | 1.0000 I.g.         |                                     |                 |
|                         |                     |                                     |                 |
|                         | 🔽 Raggio Automatico | 🗹 Bordo Automatico                  |                 |
| Raggio                  | 50.00 I.g.          |                                     |                 |
| Bordi di riferimento    | 0.00 I.g.           |                                     |                 |
|                         |                     |                                     |                 |
|                         | 1                   |                                     |                 |
| Test                    |                     | OK Annulla                          | ONO             |
|                         |                     |                                     |                 |
|                         |                     |                                     |                 |
|                         |                     |                                     |                 |
|                         |                     |                                     |                 |
|                         |                     |                                     |                 |
|                         |                     |                                     |                 |