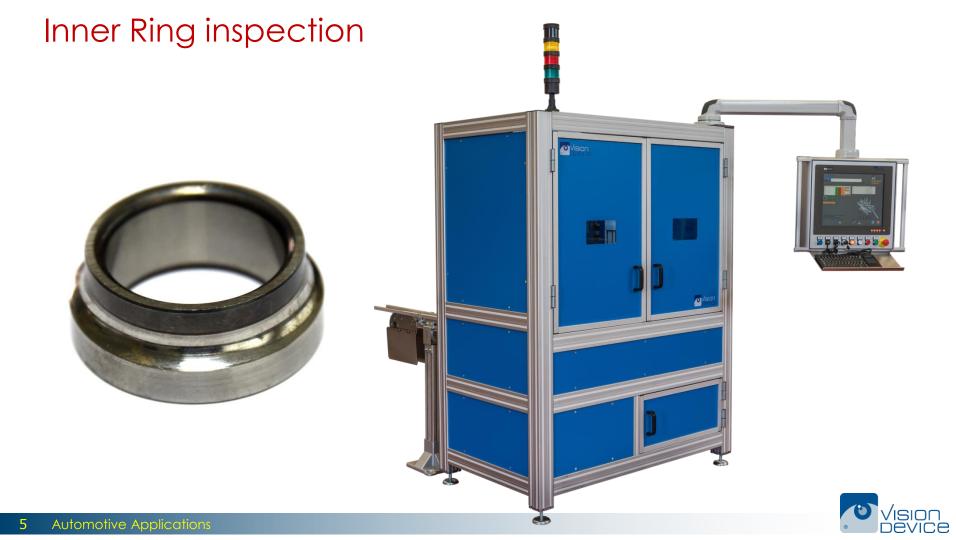

Inspection and Flexible Automation applications for the Automotive Industry



Torrevecchia Teatina (CH) – ITALY www.visiondevice.com











VISION DEVICE is a small but very specialized company that, since 1988 (and since 1982 its founding members)

work exclusively in the design and production of industrial MACHINE VISION applications

for automated inspection and flexible production



#### MAIN APPLICATION FIELDS are:

- Automotive industry
- Converting industry
- Food & Pharma industry
- Steel and Energy industry
- Research





Certified by the Ministry of University and Research, as a "Highly Qualified Research Laboratory"

> Certified Quality System complies with the ISO-9001 standards from 2000











Device



# Inner Ring inspection



# Inner Ring inspection External surfaces







# Inner Ring inspection Internal surface







# Inner Ring inspection Upper surface





# Inner Ring inspection Lower surface





















😰 LinceoONE - [C:\LinceoOne\ExecDir64\Configurazioni\Default] - (admin:0)

File Immagini Elaborazione Configurazione AOI Strumenti Visualizza Viste ?

Deviçe



| "DEWARP" - Impostazioni |                     | ×                                   | empi Info       |
|-------------------------|---------------------|-------------------------------------|-----------------|
| Tipo di Dewarp          |                     |                                     |                 |
| CORONA CIRCOLARE        |                     | Viste Virtuali                      | Mostr