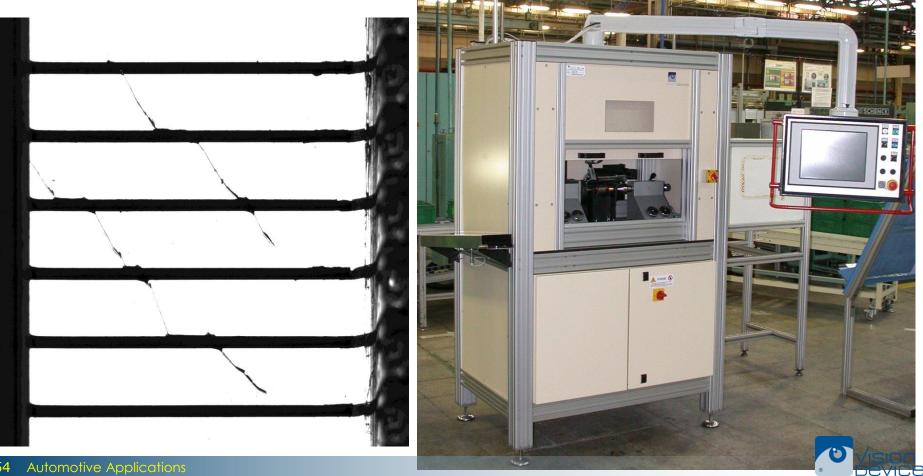

n



# HBU-THU Seal inspection





# HBU-THU Seal inspection





### HBU-THU Seal inspection





















39











#### Brake component inspection





# Brake component inspection





# Brake component inspection



# Inspection of fuel injector components





#### F1 components very accurate inspection





#### Automotive turbine Inspection



# Automotive turbine Inspection



# Automotive Door Component Inspection (cord glue)





# Automotive Door Component Inspection (cord glue)







# Automotive Door Component Inspection (assembly)

















# Automotive Door Component Inspection (assembly)







## Automotive Door Component Inspection (assembly)





52

0 😰 🖸

### Automotive Electric Rotors Inspection



53





# Automotive Electric Rotors Inspection



54

#### Assembly and Inspection Bench