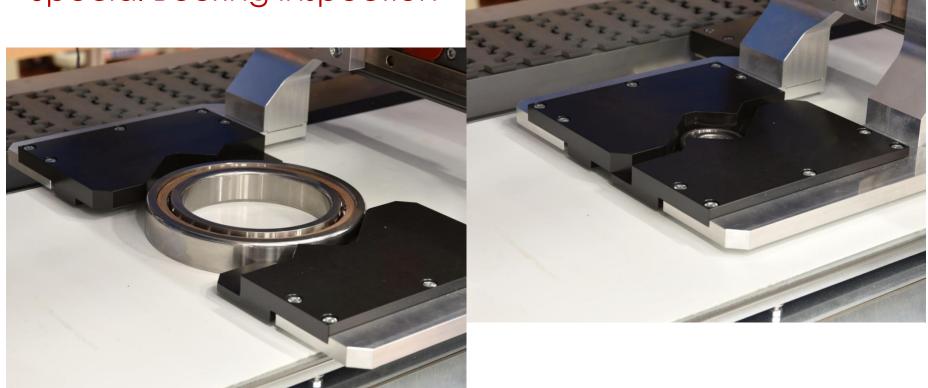

# Special Beering inspection

# Special Beering inspection

Automatical adjusting for different diameter: both **mechanically**...

# Special Beering inspection

Automatical adjusting for different diameter: ... and **software** 