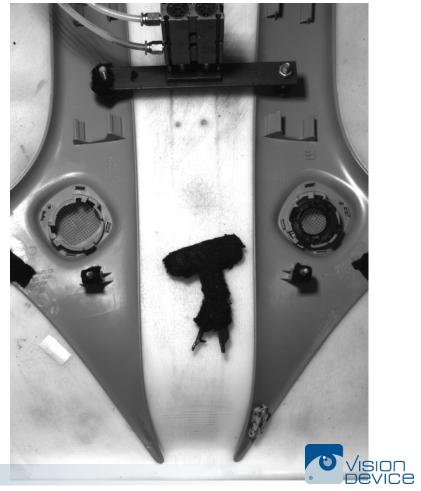

di

# Inner ring inspection





# Inner ring inspection



# CO1 Seal inspection





# CO1 Seal inspection



# HBU-THU Seal inspection





# HBU-THU Seal inspection





### HBU-THU Seal inspection





















39











#### Brake component inspection





# Brake component inspection





# Brake component inspection



# Inspection of fuel injector components





#### F1 components very accurate inspection





#### Automotive turbine Inspection



# Automotive turbine Inspection



# Automotive Door Component Inspection (cord glue)





# Automotive Door Component Inspection (cord glue)







# Automotive Door Component Inspection (assembly)

















# Automotive Door Component Inspection (assembly)







## Automotive Door Component Inspection (assembly)





52

0 😰 🖸

### Automotive Electric Rotors Inspection



53





# Automotive Electric Rotors Inspection



54

#### Assembly and Inspection Bench