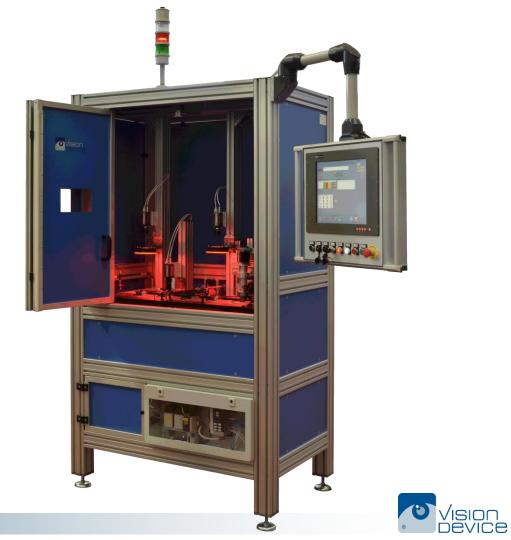

N DEVICE is a small but very specialized company that, since 1988 (and since 1982 its founding members)

work exclusively in the design and production of industrial MACHINE VISION applications

for automated inspection and flexible production



#### MAIN APPLICATION FIELDS are:

- Automotive industry
- Converting industry
- Food & Pharma industry
- Steel and Energy industry
- Research





Certified by the Ministry of University and Research, as a "Highly Qualified Research Laboratory"

> Certified Quality System complies with the ISO-9001 standards from 2000











Device



# Inner Ring inspection



# Inner Ring inspection External surfaces







# Inner Ring inspection Internal surface







# Inner Ring inspection Upper surface





# Inner Ring inspection Lower surface





















😰 LinceoONE - [C:\LinceoOne\ExecDir64\Configurazioni\Default] - (admin:0)

File Immagini Elaborazione Configurazione AOI Strumenti Visualizza Viste ?

Deviçe



| "DEWARP" - Impostazioni |                     | ×                                   | empi Info       |
|-------------------------|---------------------|-------------------------------------|-----------------|
| Tipo di Dewarp          |                     |                                     |                 |
| CORONA CIRCOLARE        |                     | Viste Virtuali                      | Mostra Scarto   |
|                         |                     | Vista 1 (V) - "Acq" [               | R Lim Lim       |
|                         |                     | Vista 2 (V) [s∖Paolo<br>Vista 3 (V) | OK 0.00