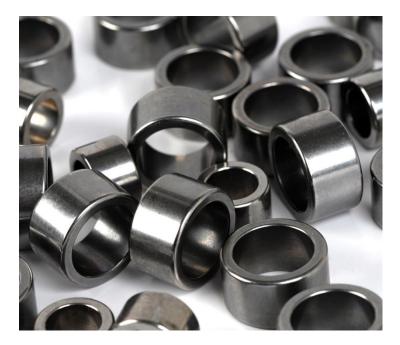

# Special Beering inspection

# Special Beering inspection

Automatical adjusting for different diameter: both **mechanically**...

# Special Beering inspection

Automatical adjusting for different diameter: ... and **software** 