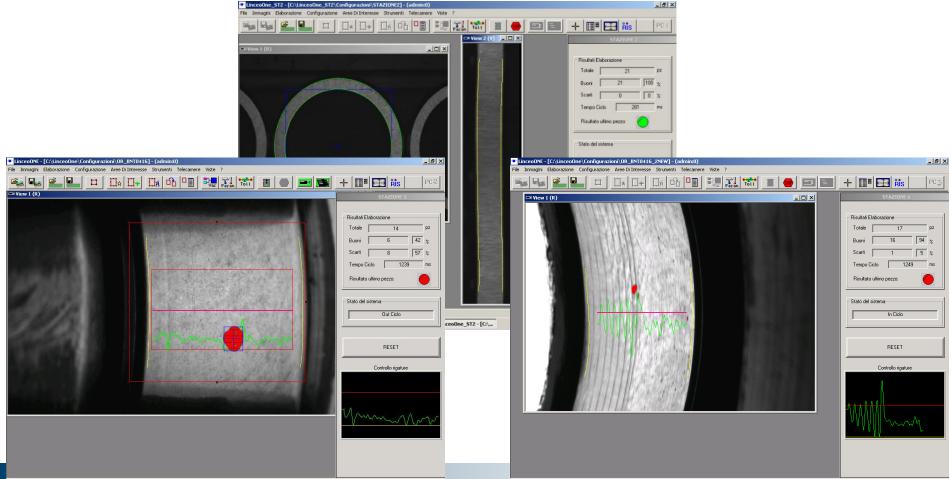

|
|                         |                     |                                     |                 |
|                         |                     |                                     |                 |
|                         |                     |                                     |                 |

15 Automotive Applications













#### 17 Automotive Application

# Special Beering inspection





# Special Beering inspection



Automatical adjusting for different diameter: both **mechanically**...



# Special Beering inspection



Automatical adjusting for different diameter: ... and **software** 



### First generation machines





#### First generation machines

Device







#### Second generation machines





#### Second generation machines



Pronto ad eseguire i tuoi comandi

# Inner ring inspection





# Inner ring inspection



# CO1 Seal inspection





# CO1 Seal inspection



# HBU-THU Seal inspection





# HBU-THU Seal inspection





### HBU-THU Seal inspection





















39











#### Brake component inspection





# Brake component inspection





# Brake component inspection



# Inspection of fuel injector components





#### F1 components very accurate inspection





#### Automotive turbine Inspection



# Automotive turbine Inspection



# Automotive Door Component Inspection (cord glue)





# Automotive Door Component Inspection (cord glue)







# Automotive Door Component Inspection (assembly)

















# Automotive Door Component Inspection (assembly)







## Automotive Door Co