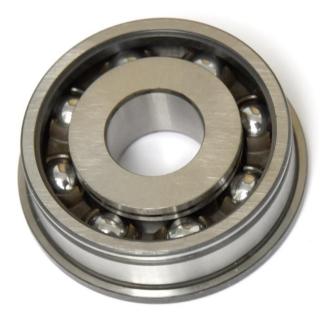

# Special Beering inspection

# Special Beering inspection

Automatical adjusting for different diameter: both **mechanically**...

# Special Beering inspection

Automatical adjusting for different diameter: ... and **software** 