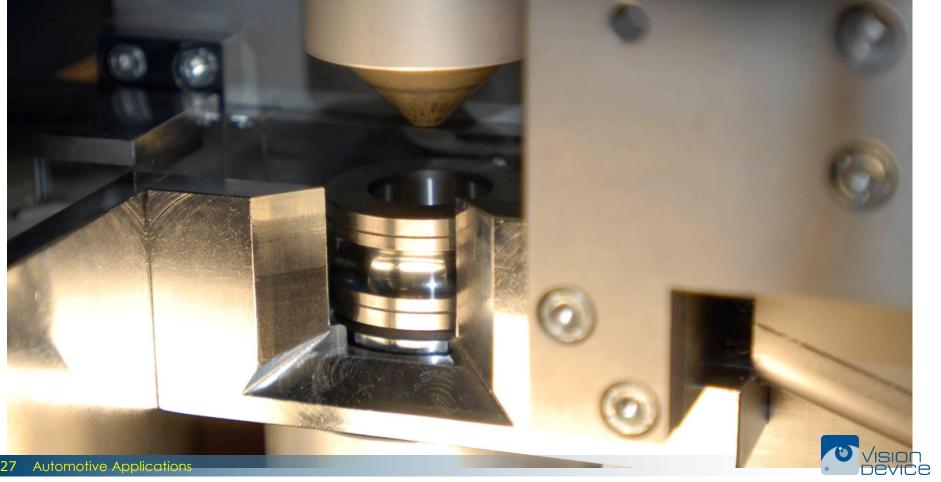

# Special Beering inspection

# Special Beering inspection

Automatical adjusting for different diameter: both **mechanically**...

# Special Beering inspection

Automatical adjusting for different diameter: ... and **software** 