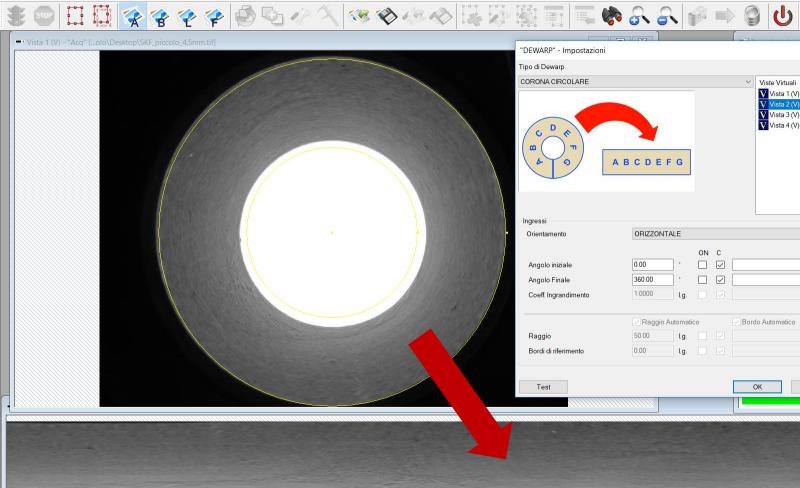

# Inner Ring inspection Lower surface

😰 LinceoONE - [C:\LinceoOne\ExecDir64\Configurazioni\Default] - (admin:0)

File Immagini Elaborazione Configurazione AOI Strumenti Visualizza Viste ?

Deviçe

| "DEWARP" - Impostazioni |                     | ×                                   | empi Info       |
|-------------------------|---------------------|-------------------------------------|-----------------|
| Tipo di Dewarp          |                     |                                     |                 |
| CORONA CIRCOLARE        |                     | Viste Virtuali                      | Mostra Scarto   |
|                         |                     | Vista 1 (V) - "Acq" [               | R Lim Lim       |
|                         |                     | Vista 2 (V) [s∖Paolo<br>Vista 3 (V) | OK 0.0000 10000 |
| D                       |                     | Vista 3 (V)<br>Vista 4 (V)          | OK 0.0000 10000 |
| COM                     |                     |                                     | OK 0.0000 100   |
| (m ( )m)                |                     |                                     | UN              |
| A D AB                  | CDEFG               |                                     |                 |
|                         |                     |                                     |                 |
|                         |                     |                                     |                 |
|                         |                     |                                     |                 |
| Ingressi                |                     |                                     |                 |
| Orientamento            | ORIZZONTALE         | ~                                   |                 |
| Orientamento            |                     |                                     |                 |
|                         | ON C                |                                     |                 |
| Angolo iniziale         | 0.00                |                                     |                 |
| Angolo Finale           | 360.00              |                                     |                 |
| Coeff. Ingrandimento    | 1.0000 I.g.         |                                     |                 |
|                         |                     |                                     |                 |
|                         | 🔽 Raggio Automatico | 🗹 Bordo Automatico                  |                 |
| Raggio                  | 50.00 I.g.          |                                     |                 |
| Bordi di riferimento    | 0.00 I.g.           |                                     |                 |
|                         |                     |                                     |                 |
|                         | 1                   |                                     |                 |
| Test                    |                     | OK Annulla                          | ONO             |
|                         |                     |                                     |                 |
|                         |                     |                                     |                 |
|                         |                     |                                     |                 |
|                         |                     |                                     |                 |
|                         |                     |                                     |                 |
|                         |                     |                                     |                 |