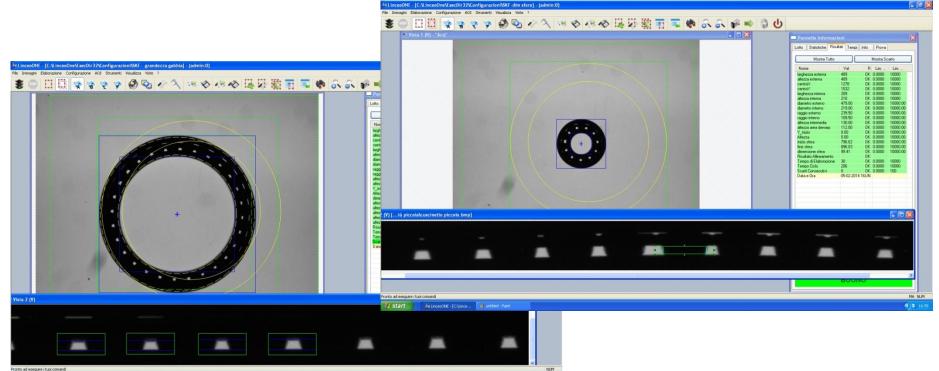

# Inner Ring inspection

# Inner Ring inspection External surfaces

# Inner Ring inspection Internal surface

# Inner Ring inspection Upper surface

# Inner Ring inspection Lower surface

😰 LinceoONE - [C:\LinceoOne\ExecDir64\Configurazioni\Default] - (admin:0)

File Immagini Elaborazione Configurazione AOI Strumenti Visualizza Viste ?

Deviçe

| "DEWARP" - Impostazioni |                     | ×                                   | empi Info       |
|-------------------------|---------------------|-------------------------------------|-----------------|
| Tipo di Dewarp          |                     |                                     |                 |
| CORONA CIRCOLARE        |                     | Viste Virtuali                      | Mostra Scarto   |
|                         |                     | Vista 1 (V) - "Acq" [               | R Lim Lim       |
|                         |                     | Vista 2 (V) [s∖Paolo<br>Vista 3 (V) | OK 0.0000 10000 |
| D                       |                     | Vista 3 (V)<br>Vista 4 (V)          | OK 0.0000 10000 |
| COM                     |                     |                                     | OK 0.0000 100   |
| (m ( )m)                |                     |                                     | UN              |
| A D AB                  | CDEFG               |                                     |                 |
|                         |                     |                                     |                 |
|                         |                     |                                     |                 |
|                         |                     |                                     |                 |
| Ingressi                |                     |                                     |                 |
| Orientamento            | ORIZZONTALE         | ~                                   |                 |
| Orientamento            |                     |                                     |                 |
|                         | ON C                |                                     |                 |
| Angolo iniziale         | 0.00                |                                     |                 |
| Angolo Finale           | 360.00              |                                     |                 |
| Coeff. Ingrandimento    | 1.0000 I.g.         |                                     |                 |
|                         |                     |                                     |                 |
|                         | 🔽 Raggio Automatico | 🗹 Bordo Automatico                  |                 |
| Raggio                  | 50.00 I.g.          |                                     |                 |
| Bordi di riferimento    | 0.00 I.g.           |                                     |                 |
|                         |                     |                                     |                 |
|                         | 1                   |                                     |                 |
| Test                    |                     | OK Annulla                          | ONO             |
|                         |                     |                                     |                 |
|                         |                     |                                     |                 |
|                         |                     |                                     |                 |
|                         |                     |                                     |                 |
|                         |                     |                                     |                 |
|                         |                     |                                     |                 |