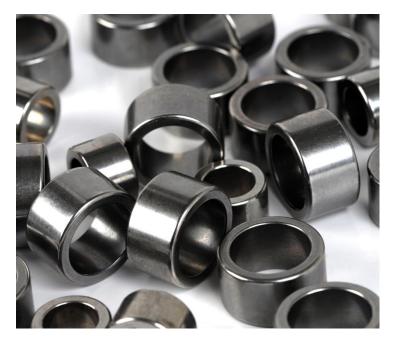

# Inner Ring inspection

# Inner Ring inspection External surfaces

# Inner Ring inspection Internal surface

# Inner Ring inspection Upper surface

# Inner Ring inspection Lower surface

😰 LinceoONE - [C:\LinceoOne\ExecDir64\Configurazioni\Default] - (admin:0)

File Immagini Elaborazione Configurazione AOI Strumenti Visualizza Viste ?

Deviçe

| "DEWARP" - Impostazioni |                     | ×                                   | empi Info       |
|-------------------------|---------------------|-------------------------------------|-----------------|
| Tipo di Dewarp          |                     |                                     |                 |
| CORONA CIRCOLARE        |                     | Viste Virtuali                      | Mostra Scarto   |
|                         |                     | Vista 1 (V) - "Acq" [               | R Lim Lim       |
|                         |                     | Vista 2 (V) [s∖Paolo<br>Vista 3 (V) | OK 0.0000 10000 |
| D                       |                     | Vista 3 (V)<br>Vista 4 (V)          | OK 0.0000 10000 |
| COM                     |                     |                                     | OK 0.0000 100   |
| (m ( )m)                |                     |                                     | UN              |
| A D AB                  | CDEFG               |                                     |                 |
|                         |                     |                                     |                 |
|                         |                     |                                     |                 |
|                         |                     |                                     |                 |
| Ingressi                |                     |                                     |                 |
| Orientamento            | ORIZZONTALE         | ~                                   |                 |
| Orientamento            |                     |                                     |                 |
|                         | ON C                |                                     |                 |
| Angolo iniziale         | 0.00                |                                     |                 |
| Angolo Finale           | 360.00              |                                     |                 |
| Coeff. Ingrandimento    | 1.0000 I.g.         |                                     |                 |
|                         |                     |                                     |                 |
|                         | 🔽 Raggio Automatico | 🗹 Bordo Automatico                  |                 |
| Raggio                  | 50.00 I.g.          |                                     |                 |
| Bordi di riferimento    | 0.00 I.g.           |                                     |                 |
|                         |                     |                                     |                 |
|                         | 1                   |                                     |                 |
| Test                    |                     | OK Annulla                          | ONO             |
|                         |                     |                                     |                 |
|                         |                     |                                     |                 |
|                         |                     |                                     |                 |
|                         |                     |                                     |                 |
|                         |                     |                                     |                 |
|                         |                     |                                     |                 |