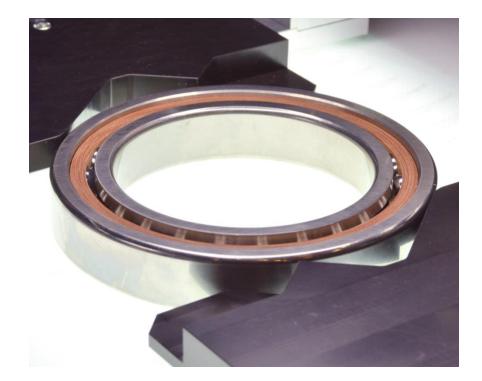

# Special Beering inspection

# Special Beering inspection

Automatical adjusting for different diameter: both **mechanically**...

# Special Beering inspection

Automatical adjusting for different diameter: ... and **software** 